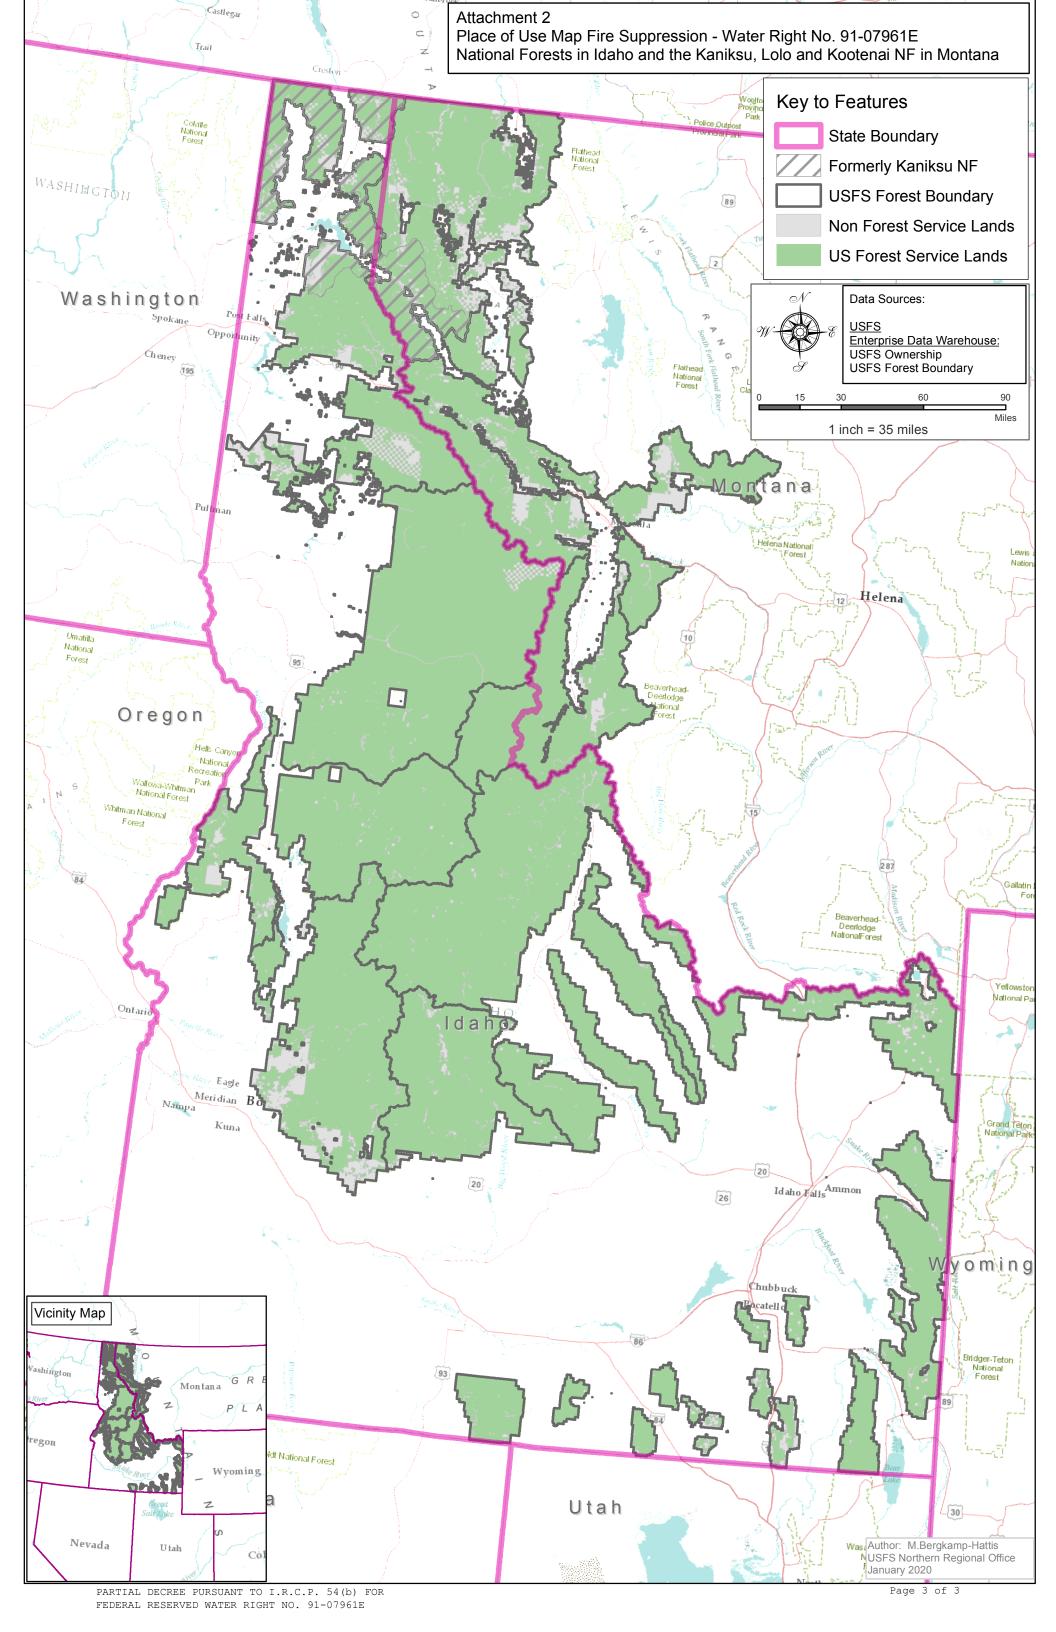

Administrative-Fire Suppression 01/01 - 12/31

PLACE OF USE: National Forests in Idaho and the Kaniksu, Lolo and Kootenai National Forests in

Montana.

See Attachment 2.

OTHER PROVISIONS NECESSARY FOR DEFINITON OR ADMINISTRATION OF THIS WATER RIGHT: